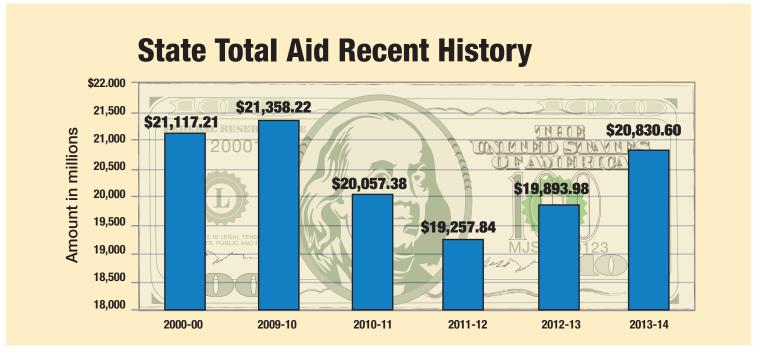

## SCHOOL AID 2013-14 Enacted Budget

|                                                  | Enacted Budget<br>2012-13 | Enacted Budget<br>2013-14 | Change       | Percent<br>Change |
|--------------------------------------------------|---------------------------|---------------------------|--------------|-------------------|
| Foundation Aid                                   | 15,005,330,644            | 15,176,700,154            | 1 71,369,510 | 1.14%             |
| Full Day K Conversion Aid                        | 7,399,926                 | 15,491,993                | 8,092,067    | 109.35%           |
| Universal Prekindergarten Aid                    | 378,322,646               | 385,034,734               | 6,712,088    | 1.77%             |
| Transportation Aid w/Summer                      | 1,662,493,627             | 1 ,722,422,606            | 59,928,979   | 3.60%             |
| BOCES Aid                                        | 698,880,781               | 728,543,146               | 29,662,365   | 4.24%             |
| Special Services Aid                             | 208,074,471               | 204,478,757               | (3,595,714)  | -1.73%            |
| Private Excess Cost Aid and Public High Cost Aid | 818,754,793               | 872,834,578               | 54,079,785   | 6.61%             |
| Hardware and Technology Aid                      | 38,422,309                | 38,626,140                | 203,831      | 0.53%             |
| Software, Library & Textbook Aid                 | 244,481,213               | 246,118,107               | 1,636,894    | 0.67%             |
| Charter School Transition Aid                    | 34,607,859                | 36,227,964                | 1,620,105    | 4.68%             |
| Operating Reorg. Incentive Aid                   | 2,856,587                 | 8,483,856                 | 5,627,269    | 196.99%           |
| Academic Enhancement Aid                         | 27,024,033                | 27,024,033                | -            | 0.00%             |
| High Tax Aid                                     | 204,770,097               | 223,298,324               | 18,528,227   | 9.05%             |
| Suppl. Public Excess Cost Aid                    | 4,313,167                 | 4,313,167                 | -            | 0.00%             |
| Building Aid & Building Reorg Incentive          | 2,714,536,930             | 2 ,779,787,020            | 65,250,090   | 2.40%             |
| Gap Elimination Adjustment (GEA)                 | (2,156,286,074)           | (2,156,286,074)           | -            |                   |
| GEA Restoration                                  | 517,497,339               | 517,497,339               |              |                   |
| GRAND TOTAL AID 1                                | 9,893,983,009             | 20,830,595,844            | 936,612,835  | 4.71%             |

Source: 2013-14 State Aid Files, April 2013